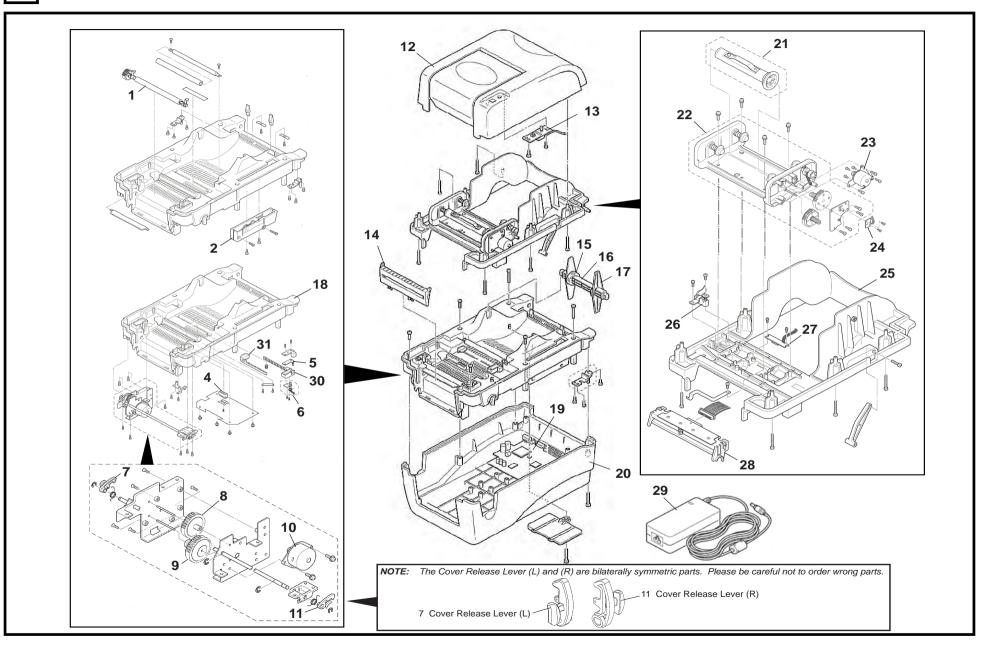

## **MECHANICAL PARTS**

**B-SV4T Main Parts** 

| Ref. No.       | Part No.    | Description                         | Remarks        | Α | В | С | D | Е | F | G | Н | Recommended<br>Parts |
|----------------|-------------|-------------------------------------|----------------|---|---|---|---|---|---|---|---|----------------------|
| 1-1            | 7FM02691000 | Platen Ass'y                        |                | 1 |   |   |   |   |   |   |   | В                    |
| 1-2            | 7FM02692000 | Top Cover Support Damper Ass'y      |                | 1 |   |   |   |   |   |   |   |                      |
| <del>1-3</del> |             | Media Guide                         | Deleted: 6/'08 | 1 |   |   |   |   |   |   |   |                      |
| 1-4            |             | Black Mark Sensor Ass'y             |                | 1 |   |   |   |   |   |   |   | В                    |
| 1-5            |             | Feed Gap Sensor Ass'y (Receiver)    |                | 1 |   |   |   |   |   |   |   | В                    |
| 1-6            | 7FM02694000 | Feed Gap Sensor Ass'y (Transmitter) |                | 1 |   |   |   |   |   |   |   | В                    |
| 1-7            | FMYC0003301 | Head Release Lever (R)              | Changed: 6/'07 | 1 |   |   |   |   |   |   |   |                      |
|                |             | Head Release Lever (L)              |                |   |   |   |   |   |   |   |   |                      |
| 1-8            | FMYC0003701 |                                     |                | 1 |   |   |   |   |   |   |   | D                    |
| 1-9            | FMYC0003801 | Double Layer Gear                   |                | 1 |   |   |   |   |   |   |   | D                    |
| 1-10           | FMYC0003901 | Stepping Motor                      |                | 1 |   |   |   |   |   |   |   | E                    |
| 1-11           | FMYC0003401 | Head Release Lever (L)              | Changed: 6/'07 | 1 |   |   |   |   |   |   |   |                      |
|                |             | Head Release Lever (R)              |                |   |   |   |   |   |   |   |   |                      |
| 1-12           | 7FM02679000 | Top Cover Ass'y                     |                | 1 |   |   |   |   |   |   |   |                      |
| 1-13           | 7FM02696000 | Feed Button Ass'y                   |                | 1 |   |   |   |   |   |   |   |                      |
| 1-14           | FMYC0004501 | Front Cover                         |                | 1 |   |   |   |   |   |   |   |                      |
| 1-15           |             | Media Holder Spacer                 |                | 2 |   |   |   |   |   |   |   |                      |
| 1-16           | FMYC0003001 |                                     |                | 1 |   |   |   |   |   |   |   |                      |
| 1-17           | FMYC0003101 | Media Holder                        |                | 2 |   |   |   |   |   |   |   |                      |
| 1-18           |             | Lower Inner Cover                   |                | 1 |   |   |   |   |   |   |   |                      |
| 1-19           |             | Main PCB Ass'y                      |                | 1 |   |   |   |   |   |   |   | E                    |
| U14            |             | Cutter Driver IC                    |                | 1 |   |   |   |   |   |   |   |                      |
| U18            | FMYC0005901 |                                     |                | 1 |   |   |   |   |   |   |   |                      |
| 1-20           |             | Lower Cover Ass'y                   |                | 1 |   |   |   |   |   |   |   |                      |
| 1-21           | 7FM02688000 | Ribbon Core Ass'y                   |                | 1 |   |   |   |   |   |   |   |                      |
| 1-22           | 7FM02687000 | Ribbon Drive Block                  |                | 1 |   |   |   |   |   |   |   |                      |
| 1-23           | 7FM02689000 | DC Motor                            |                | 1 |   |   |   |   |   |   |   |                      |
| 1-24           |             | Ribbon Sensor Ass'y                 |                | 1 |   |   |   |   |   |   |   |                      |
| 1-25           |             | Top Inner Cover                     |                | 1 |   |   |   |   |   |   |   |                      |
| 1-26           |             | Head Open Micro Switch Ass'y        |                | 1 |   |   |   |   |   |   |   | В                    |
| 1-27           | 7FM02685000 | Ribbon End Sensor Ass'y             |                | 1 |   |   |   |   |   |   |   | В                    |
| 1-28           | 7FM02684000 | Print Head Ass'y                    |                | 1 |   |   |   |   |   |   |   | А                    |
| 1-29           | FMYC0002901 | Power Adapter                       |                | 1 |   |   |   |   |   |   |   | E                    |
|                | FMYC0002902 |                                     | Changed: 6/'10 |   |   |   |   |   |   |   |   | _                    |
| 1-30           | 7FM03274000 | Media Guide R                       | Added: 6/'08   | 1 |   |   |   |   |   |   |   |                      |
| 1-31           | 7FM03275000 | Media Guide L                       | Added: 6/'08   | 1 |   |   |   |   |   |   |   |                      |
|                |             |                                     |                |   |   |   |   |   |   |   |   |                      |
|                |             |                                     |                |   |   |   |   |   |   |   |   |                      |
|                |             |                                     |                |   |   |   |   |   |   |   |   |                      |
|                |             |                                     |                |   |   |   |   |   |   |   |   |                      |
|                |             |                                     |                |   |   |   |   |   |   |   |   |                      |
|                |             |                                     |                |   |   |   |   |   |   |   |   |                      |
|                |             |                                     |                |   |   |   |   |   |   |   |   |                      |